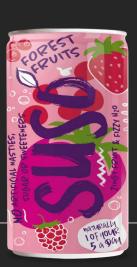

MEAL DEAL

£2.65

Choice of sandwich, piece of fruit or small fruit pot and a drink of your choice

DRINKS Served at all outlets

Suso £1.00

DESERTS Served at all outlets

Capri Sun ED.80

Water ED.85