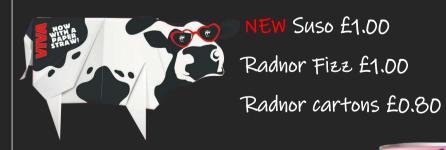

MEAL DEAL

£2.65

Choice of sandwich, piece of fruit or small fruit pot and a drink of your choice

DRINKS Served at all outlets

Suso £1.00

DESERTS Served at all outlets

Capri Sun ED.80

Water ED.85